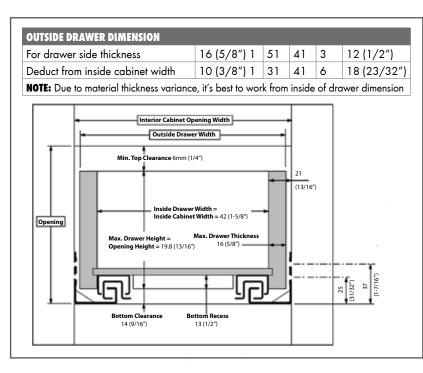

## PRO 500 SOFT CLOSE, FULL EXTENSION, CONCEALED UNDERMOUNT SLIDES

- 75lbs weight rating
- 32mm hole pattern
- Cold rolled steel with zinc finish
- NEW Front roller allows for smooth, quiet operation
- NEW Soft-close mechanism-improved piston is larger and more robust, capable of handling even greater impact with a fully loaded drawer
- Slotted mounting holes for depth adjustment, ideal for inset applications
  Front clip has a three screw mounting design to allow attachment to front and side of drawer
- Industry Rated: BHMA, KCMA and BIFMA
- Front clips and rear sockets are also included
- Limited lifetime warranty