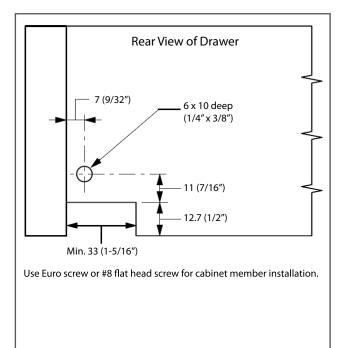

## PRO 500 SOFT CLOSE, FULL EXTENSION, CONCEALED UNDERMOUNT SLIDES

- 75lbs weight rating
- 32mm hole pattern
- Cold rolled steel with zinc finish
- NEW Front roller allows for smooth, quiet operation
- NEW Soft-close mechanism-improved piston is larger and more robust, capable of handling even greater impact with a fully loaded drawer
- Slotted mounting holes for depth adjustment, ideal for inset applications
  Front clip has a three screw mounting design to allow attachment to front and side of drawer
- Industry Rated: BHMA, KCMA and BIFMA
- Front clips and rear sockets are also included
- Limited lifetime warranty