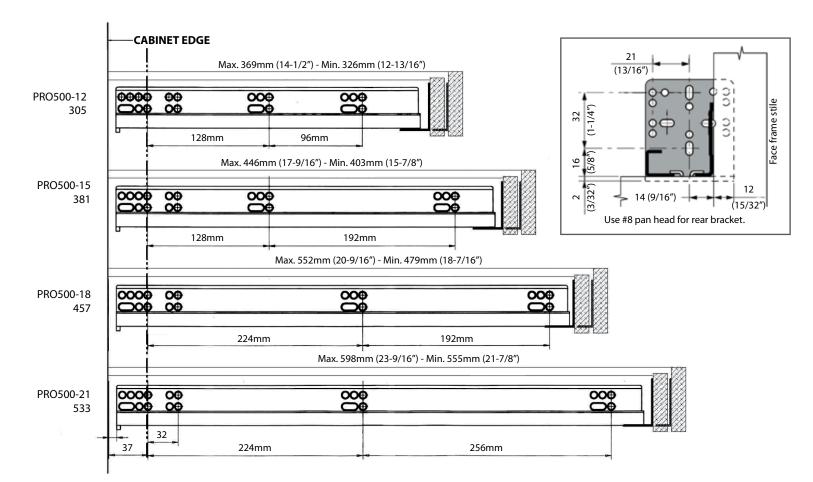

## PRO 500 SOFT CLOSE, FULL EXTENSION, CONCEALED UNDERMOUNT SLIDES

- 75lbs weight rating
- 32mm hole pattern
- Cold rolled steel with zinc finish
- NEW Front roller allows for smooth, quiet operation
- NEW Soft-close mechanism-improved piston is larger and more robust, capable of handling even greater impact with a fully loaded drawer
- Slotted mounting holes for depth adjustment, ideal for inset applications
  Front clip has a three screw mounting design to allow attachment to front and side of drawer
- Industry Rated: BHMA, KCMA and BIFMA
- Front clips and rear sockets are also included
- Limited lifetime warranty